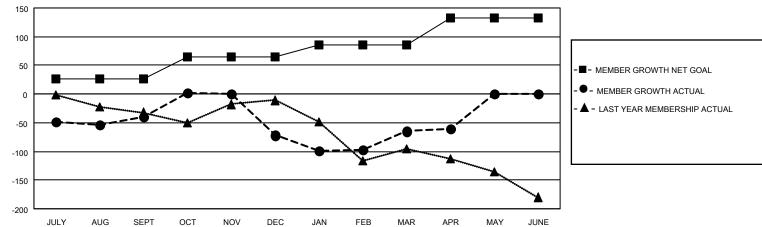

## GAT MONTHLY MEMBERSHIP PROGRESS REPORT

Multiple District 18

Results as of: 4/30/2022

LOCATION: GEORGIA

| Clubs                 |               |           |               | Members               |                           |                         |                                                    |
|-----------------------|---------------|-----------|---------------|-----------------------|---------------------------|-------------------------|----------------------------------------------------|
| RESULTS FOR 2021-2022 |               |           |               | RESULTS FOR 2021-2022 |                           |                         |                                                    |
| QUARTER               | NEW CLUB GOAL | NEW CLUBS | DROPPED CLUBS | QUARTER               | MEMBER GROWTH NET<br>GOAL | MEMBER GROWTH<br>ACTUAL | DROPPED<br>MEMBERS ACTUAL<br>(including transfers) |
| JULY/AUG/SEPT         | 3             | 1         | 3             | JULY/AUG/SE           | PT 26                     | 158                     | 188                                                |
| OCT/NOV/DEC           | 2             | 1         | 3             | OCT/NOV/DEC           | C 39                      | 138                     | 146                                                |
| JAN/FEB/MAR           | 2             | 2         | 1             | JAN/FEB/MAR           | 21                        | 183                     | 160                                                |
| APR/MAY/JUNE          | 1             | 0         | 0             | APR/MAY/JUN           | IE 46                     | 58                      | 49                                                 |