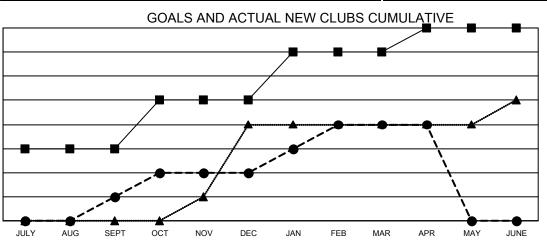

## GAT MONTHLY MEMBERSHIP PROGRESS REPORT

Multiple District 18

Results as of: 4/30/2022

LOCATION: GEORGIA

| Clubs                 |               |           |               | Members               |                           |                         |                                                    |
|-----------------------|---------------|-----------|---------------|-----------------------|---------------------------|-------------------------|----------------------------------------------------|
| RESULTS FOR 2021-2022 |               |           |               | RESULTS FOR 2021-2022 |                           |                         |                                                    |
| QUARTER               | NEW CLUB GOAL | NEW CLUBS | DROPPED CLUBS | QUARTER               | MEMBER GROWTH NET<br>GOAL | MEMBER GROWTH<br>ACTUAL | DROPPED<br>MEMBERS ACTUAL<br>(including transfers) |
| JULY/AUG/SEPT         | 3             | 1         | 3             | JULY/AUG/SE           | PT 26                     | 158                     | 188                                                |
| OCT/NOV/DEC           | 2             | 1         | 3             | OCT/NOV/DEC           | C 39                      | 138                     | 146                                                |
| JAN/FEB/MAR           | 2             | 2         | 1             | JAN/FEB/MAR           | 21                        | 183                     | 160                                                |
| APR/MAY/JUNE          | 1             | 0         | 0             | APR/MAY/JUN           | IE 46                     | 58                      | 49                                                 |

- - CURRENT YEAR GOALS FOR NEW CLUBS

• - CURRENT YEAR ACTUAL NEW CLUBS

▲ - LAST YEAR ACTUAL NEW CLUBS

GOALS AND ACTUAL MEMBERS CUMULATIVE

|     | 115 CLUBS OF 206 ADDED 1 OR | GENDER DISTRIBUTION                               |                                                                                                                                                                                           |  |
|-----|-----------------------------|---------------------------------------------------|-------------------------------------------------------------------------------------------------------------------------------------------------------------------------------------------|--|
|     | MORE NEW MEMBERS            | MALE                                              | 2,779 (63.29%)                                                                                                                                                                            |  |
|     |                             | FEMALE                                            | 1,608 (36.62%)                                                                                                                                                                            |  |
|     |                             | NON BINARY                                        | 0 (0.00%)                                                                                                                                                                                 |  |
| 83  |                             | PREFER NOT TO ANSWER                              | 4 (0.09%)                                                                                                                                                                                 |  |
| 73  |                             |                                                   | 779                                                                                                                                                                                       |  |
| 387 | CLICK HERE FOR CUMULATIVE   | TOTAL FAMILY UNIT MEMBERS                         | 119                                                                                                                                                                                       |  |
| 543 | MEMBERSHIP DATA             | FAMILY MEMBERS PAYING HAL<br>DUES                 | F 404                                                                                                                                                                                     |  |
|     | 73<br>387                   | 83       73       387   CLICK HERE FOR CUMULATIVE | MORE NEW MEMBERS       MALE         FEMALE       NON BINARY         83       PREFER NOT TO ANSWER         73       TOTAL FAMILY UNIT MEMBERS         543       FAMILY MEMBERS PAYING HALL |  |